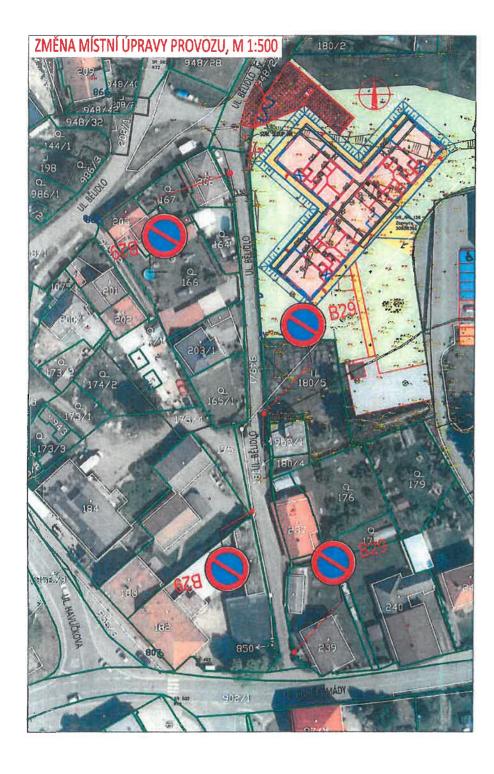

Změna místní úpravy provozu na PK je vyvolána požadavkemm HZS. Úprava spočívá v osazení 4 x DZ č. B29 "Zákaz stání" od křižovatky MK ul. Rudé Armády - ul. Bělidlo a to v celé délce MK. Provední dle situace.